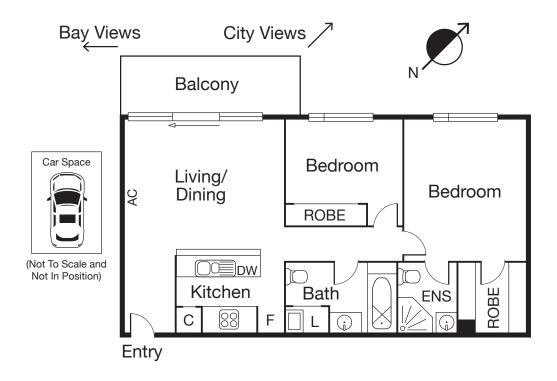

## DESIGNER LIVING ONE BLOCK FROM THE BEACH

- Light bright north-west facing apartment on the fifth level
- Superb bay and city views from large entertainer's balcony
- Secure basement car parking

Comprising: Security entrance with lift access, large master bedroom with walk-in robes, good size ensuite, further double bedroom with built-in robes, modern central main bathroom with laundry facilities.

Fully equipped modern kitchen with stone bench tops, adjacent to light filled living, meals area opening onto delightful spacious balcony. Features: Resort style pool and gym with beautiful internal gardens. Only moments from vibrant bay street café life, popular retail outlets, bars and restaurants.